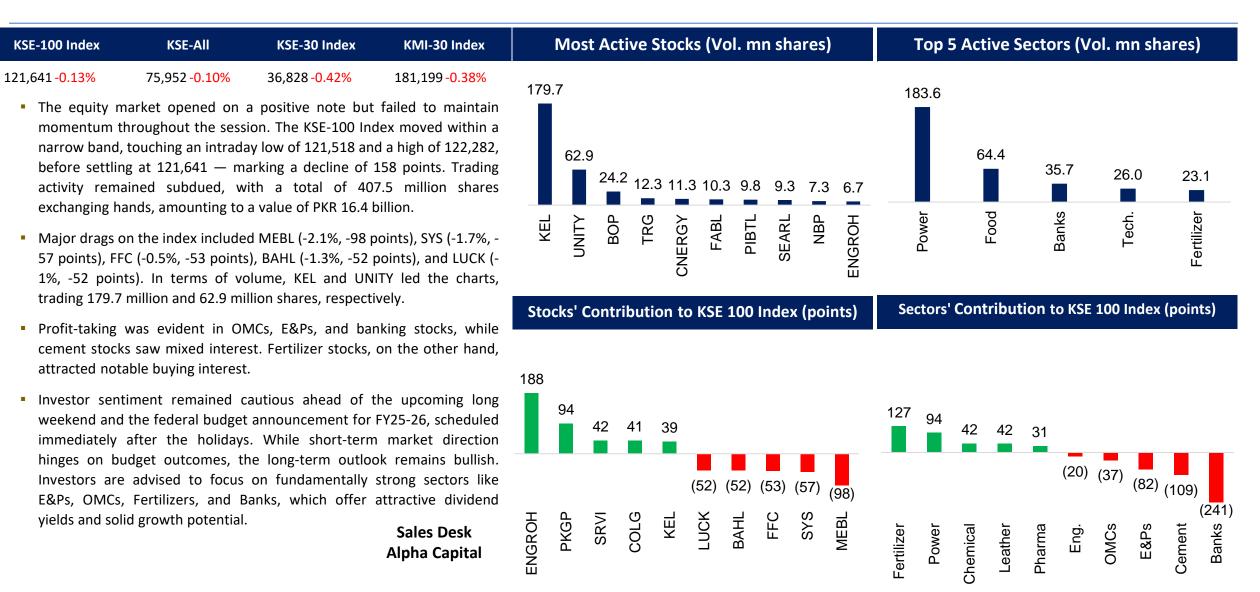

## MARKET ROUNDUP





## KSE-100 closes at 121,641 down 158 points





## **Disclosures and Disclaimer**

This report has been prepared and marketed jointly by Akseer Research (Pvt) Limited and Alpha Capital (Pvt) Limited, hereinafter referred jointly as "JV" and is provided for information purposes only. Under no circumstances this is to be used or considered as an offer to sell or solicitation of any offer to buy. While reasonable care has been taken to ensure that the information contained therein is not untrue or misleading at the time of publication, we make no representation as to its accuracy or completeness and it should not be relied upon as such. From time to time, the JV and/or any of their officers or directors may, as permitted by applicable laws, have a position, or otherwise be interested in any transaction, in any securities directly or in